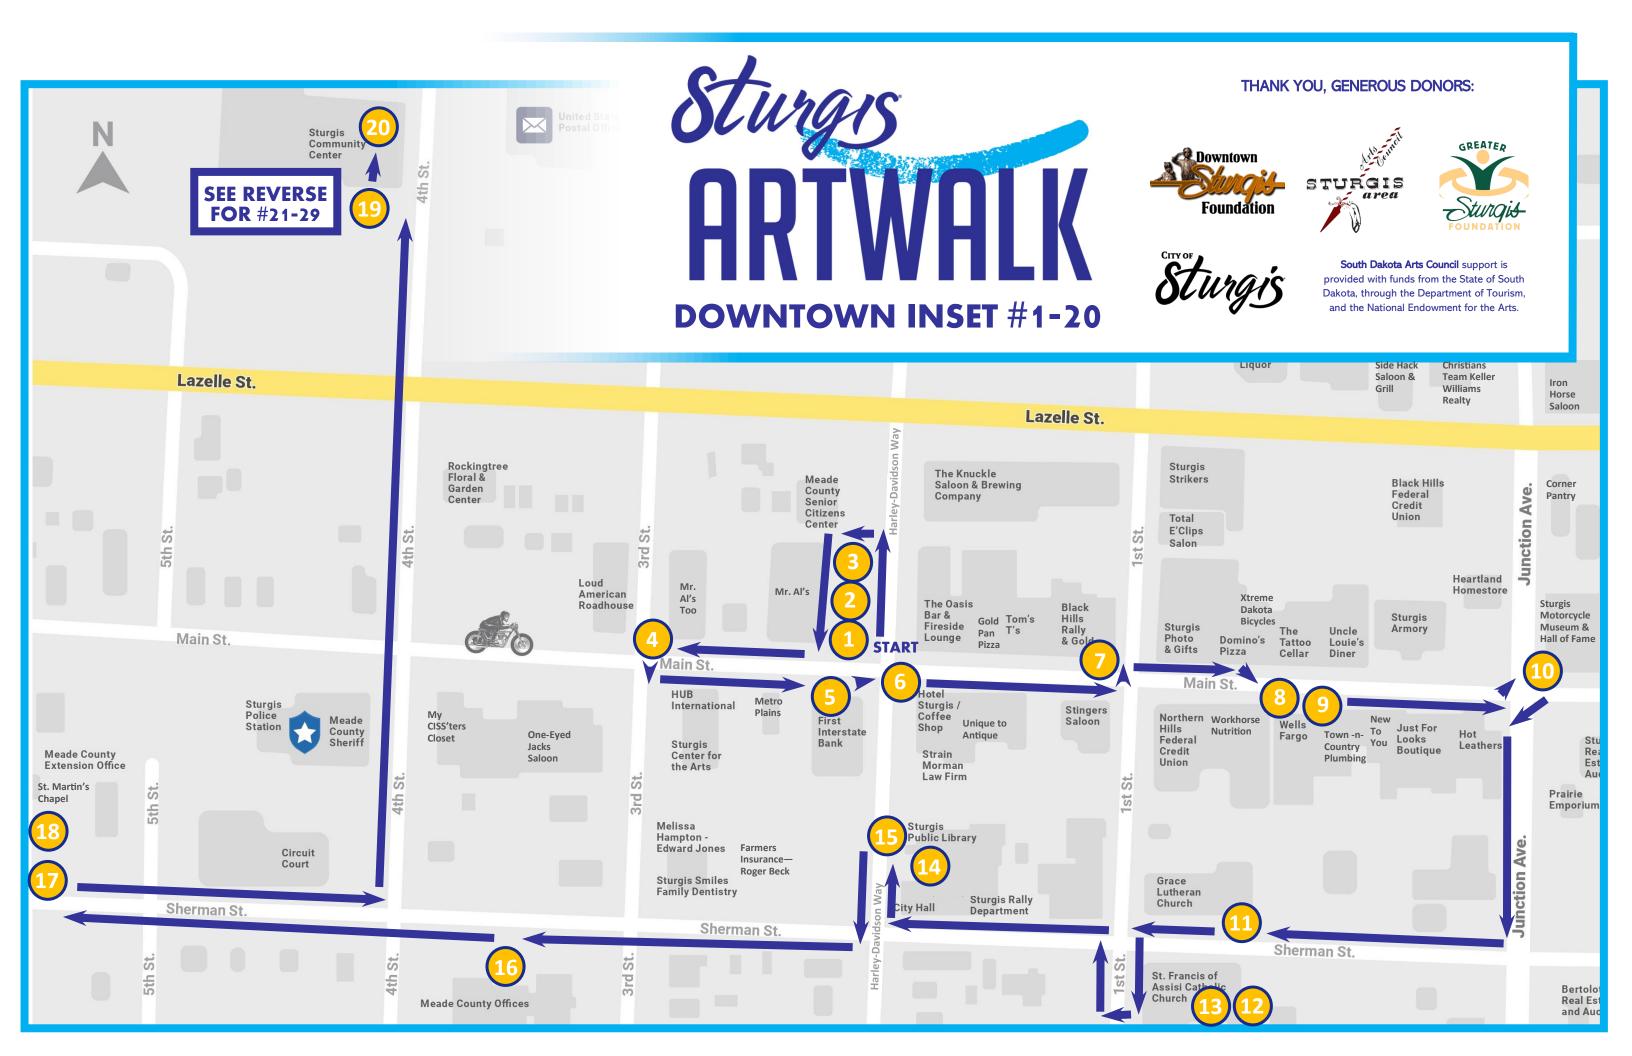

- The Gift by D. Lamphere | Harley-Davidson Rally Point, Harley-Davidson Way & Main
- NEW Gold Star Families Monument | Harley-Davidson Rally Point, H-D Way
- Flying Freedom by R. Rose | Harley-Davidson Rally Point, Harley-Davidson Way
- NEW Oculus by J. Satter | 3rd St. & Main St. (Northeast Corner)
- **A Day's Work** (*Indoor) by* T. Monahan | First Interstate Bank, 1200 Main St.
- 6 NEW Maximus Moose by T. Sorenson | Harley-Davidson Way & Main St. (Southeast Corner)
- NEW Wind Spirit by J. McKellar | 1st St. & Main St. (Northwest Corner)
- NEW Dystopia by T. James & A. Demarais | North side of Main St. Xtreme Dakota Bicycles
- Joe Petrali by J. Decker | Southern 1000 block of Main St. in front of Wells Fargo
- Motorcycle Museum Throne by Rotten Garage | 999 Main St., Sturgis Motorcycle Museum
- Untitled by D. Lamphere | Grace Lutheran Church, 1061 Sherman St.
- St. Francis of Assisi | 1066 Howard St., Knights of Columbus Parish Hall
- 13 St. Francis of Assisi by D. Lamphere | 1049 Howard, St. Francis of Assisi Catholic Church
- Carol A. Davis Memorial (Indoor) by D. Lamphere | Library, 1040 H-D W.
- Tall Grass II by D. Lamphere | Sturgis Public Library, 1040 Harley-Davidson Way
- Golden by P. McDonald | Meade County Erskine Building, 1400 Sherman St.
- St. Aloysius Grotto | Adjacent to St. Martin's Chapel, 1440 Sherman St.
- St. Martin's Altar (Indoor) | St. Martin's Chapel, 1440 Sherman St.
- 19 Kinship by D. Lamphere | Sturgis Community Center Grounds, 1401 Lazelle St.
- SCC Theater Donor Wall (Indoor) | Sturgis Community Center, 1401 Lazelle St.
- 21 Untitled by D. Lamphere | United Methodist Church, 1755 Ball Park Rd.
- The Labyrinth by P. Campbell & C. Bishop | U. Methodist Church, 1755 Ball Park Rd.
- Nolin Monument | Grounds of Monument Health, 2140 Junction Ave.
- Monument Health Donor Wall (Indoor) | 2140 Junction Ave.
- 25 By the Horns (Indoor) by J. Decker | Sturgis Chamber, 2040 Junction Ave.
- Pappy & Pearl Hoel by J. W. Dahl | Park St. & Junction Ave. (Southwest Corner)
- Eagle Tree Carving by J. W. Dahl | Dakota & Junction Ave. (Southwest Corner)
- Motorcycle Wind Chime | Dakota & Junction Ave. (Southeast Corner)
- Colonel Sturgis by E. Hlavka | Blanche St. & Lazelle St. (Northeast Corner)