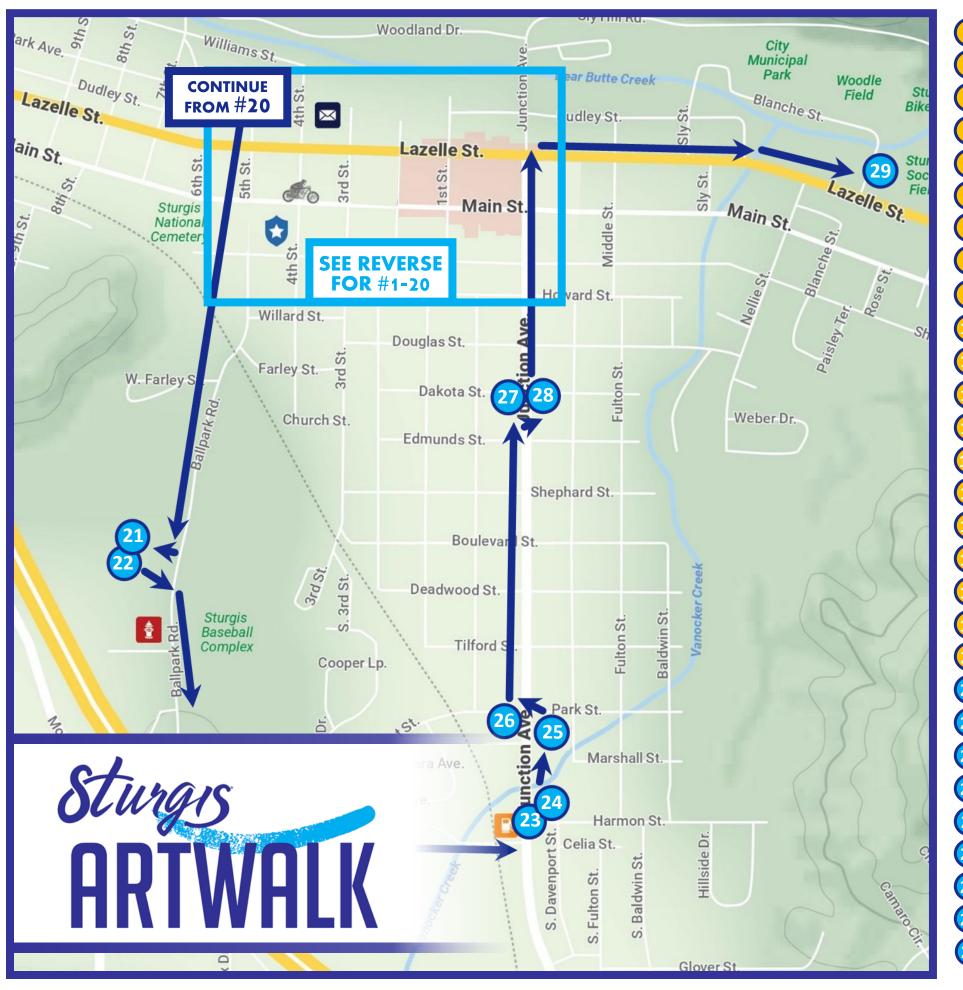

- The Gift by D. Lamphere | Harley-Davidson Rally Point, Harley-Davidson Way & Main
- NEW Gold Star Families Monument | Harley-Davidson Rally Point, H-D Way
- Flying Freedom by R. Rose | Harley-Davidson Rally Point, Harley-Davidson Way
- NEW Oculus by J. Satter | 3rd St. & Main St. (Northeast Corner)
- **A Day's Work** (*Indoor) by* T. Monahan | First Interstate Bank, 1200 Main St.
- 6 NEW Maximus Moose by T. Sorenson | Harley-Davidson Way & Main St. (Southeast Corner)
- NEW Wind Spirit by J. McKellar | 1st St. & Main St. (Northwest Corner)
- NEW Dystopia by T. James & A. Demarais | North side of Main St. Xtreme Dakota Bicycles
- Joe Petrali by J. Decker | Southern 1000 block of Main St. in front of Wells Fargo
- Motorcycle Museum Throne by Rotten Garage | 999 Main St., Sturgis Motorcycl